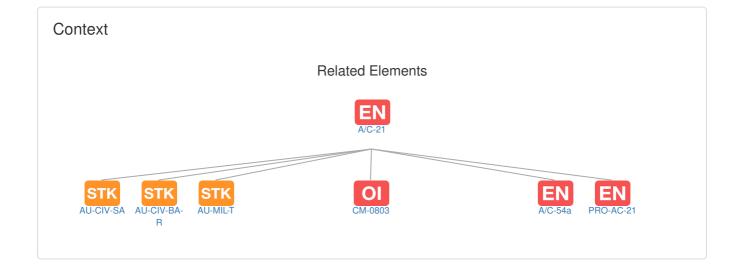

| Code             | Bene  | fits star | t date | (IOC) | - Fu | II ber | efit | date ( | FOC) | )  |      |      |      |    |    |    |    |    |    |
|------------------|-------|-----------|--------|-------|------|--------|------|--------|------|----|------|------|------|----|----|----|----|----|----|
|                  | 15 16 | 17 18     | 19 20  | 21    | 22   | 23 24  | 25   | 26 2   | 28   | 29 | 30 3 | 31 3 | 2 33 | 34 | 35 | 36 | 37 | 38 | 39 |
| A/C-21           | FOC   |           |        |       |      |        |      |        |      |    |      |      |      |    |    |    |    |    |    |
| <b>△</b> CM-0803 |       |           |        |       |      |        |      |        |      |    |      |      |      |    |    |    |    |    |    |

| EN Depend     | ent Enablers |                                              |                  |
|---------------|--------------|----------------------------------------------|------------------|
| Relationship  | Code         | Title                                        | Related Elements |
| Has successor | A/C-54a      | Enhanced Airborne Collision Avoidance (ACAS) | STK OI EN DS     |
| Enabled by    | PRO-AC-21    | Cockpit procedure for AP/FD TCAS             | STK OI EN OBJ    |