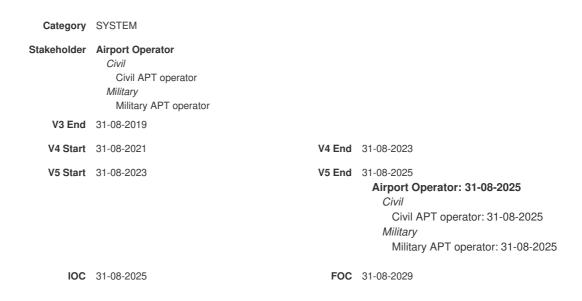

| Code       | Benefits start date (IOC) - Full benefit date (FOC) |    |    |    |    |    |    |    |    |    |    |     |            |      |   |    |    |    |    |    |    |    |    |    |    |    |
|------------|-----------------------------------------------------|----|----|----|----|----|----|----|----|----|----|-----|------------|------|---|----|----|----|----|----|----|----|----|----|----|----|
|            | 15                                                  | 16 | 17 | 18 | 19 | 20 | 21 | 22 | 23 | 24 | 25 | 26  | 27         | 28 2 | 9 | 30 | 31 | 32 | 33 | 34 | 35 | 36 | 37 | 38 | 39 | 4( |
| AIRPORT-08 |                                                     |    |    |    |    |    |    | V  | 4  | VS | 5  | 100 | )<br>C - F | OC   |   |    |    |    |    |    |    |    |    |    |    |    |
| AO-0325    |                                                     |    |    |    |    |    |    |    |    |    |    |     |            |      |   |    |    |    |    |    |    |    |    |    |    |    |
| → AO-0306  |                                                     |    |    |    |    |    |    |    |    |    |    |     |            |      |   |    |    |    |    |    |    |    |    |    |    |    |
| AO-0307    |                                                     |    |    |    |    |    |    |    |    |    |    |     |            |      |   |    |    |    | _  |    |    |    |    |    |    |    |