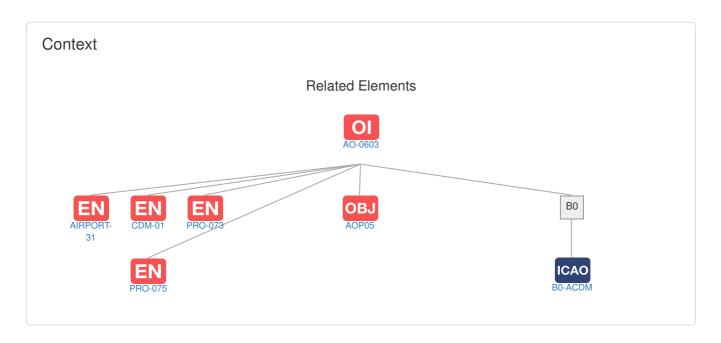

## AO-0603 — Improved De-icing Operation through Collaborative Decision Making

De-icing stations are managed through CDM procedures enabling airport and ANSP to know the flights to de-ice and establish sequences accordingly.