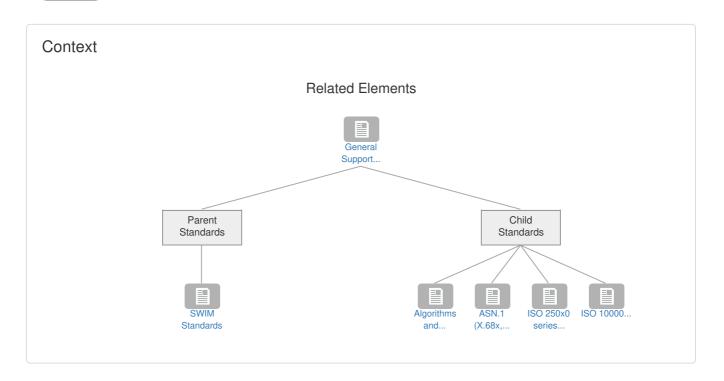

| Parent Standards |             |                         |
|------------------|-------------|-------------------------|
| Title            | Description | Status Related Elements |
| SWIM Standards   | -           |                         |

| Title                                                   | Description    | Status               | Related Elements |
|---------------------------------------------------------|----------------|----------------------|------------------|
| Algorithms and keysizes ECRYPTII                        | -              | Existing<br>Standard |                  |
| ASN.1 (X.68x, X.69x and X.890 series)                   | (email 5/9/13) | Existing<br>Standard |                  |
| ISO 250x0 series (Quality of service related standards) | (email 5/9/13) | Existing<br>Standard |                  |
| ISO 10000 (modularisation of profiles)                  | (email 5/9/13) | Existing<br>Standard |                  |